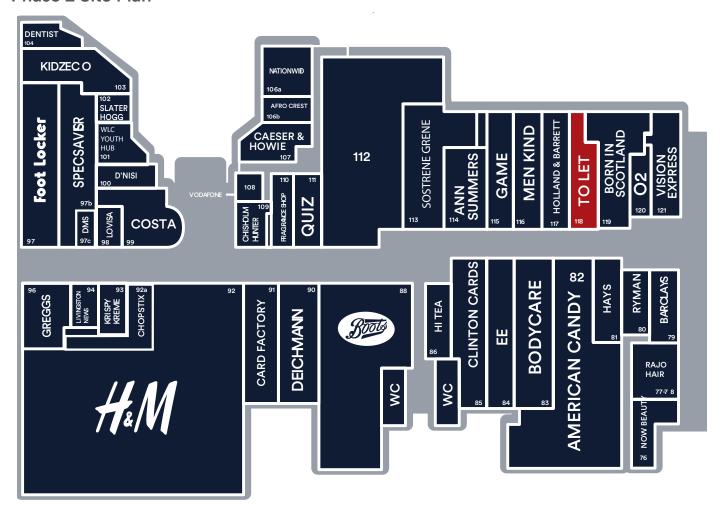

-------|------|
| Ground Floor        | 2,150 | 200  |
| TOTAL               | 2,150 | 200  |

## **Description**

The Centre Livingston offers 7,200 car parking spaces. With key fashion anchors including Flannels, River Island, Primark, JD, M&S, H&M and Schuh. The Centre is the natural choice for the fashion-conscious shopper. This offer is bolstered by other popular retailers such as Boots, Superdrug and F&B outlets including Five Guys, Wagamama, Nando's, Subway and Greggs.

## Location

Approximately 14 miles west of Edinburgh and 35 miles east of Glasgow. Livingston has key transport links to both cities by way of a central bus terminal, two train stations and connections to Scotland's central road network.



# Phase 2 Unit 118, The Centre, Livingston, EH54 6HR

## Phase 2 Site Plan



#### Rent

£65,000 per annum.

#### Rates

Rateable Value £31,938. Rates Payable TBC. Interested parties are advised to contact the local authority to confirm their liabilities and any transitional relief.

### **Services**

Electricity, water and drainage are connected to the property.

## Service Charge & Insurance

This unit participates in a service charge £29,059 per annum. Insurance £865 per annum. The Landlord will insure the premises the premiums to be recovered from the tenant.

## **Energy Performance**

Further information available upon request.

### **Planning**

It is the ingoing tenant's responsibility to verify that their intended use is acceptable to the Local Planning Authority.

## **Legal Costs**

Each party is responsible for their own legal costs in connection with