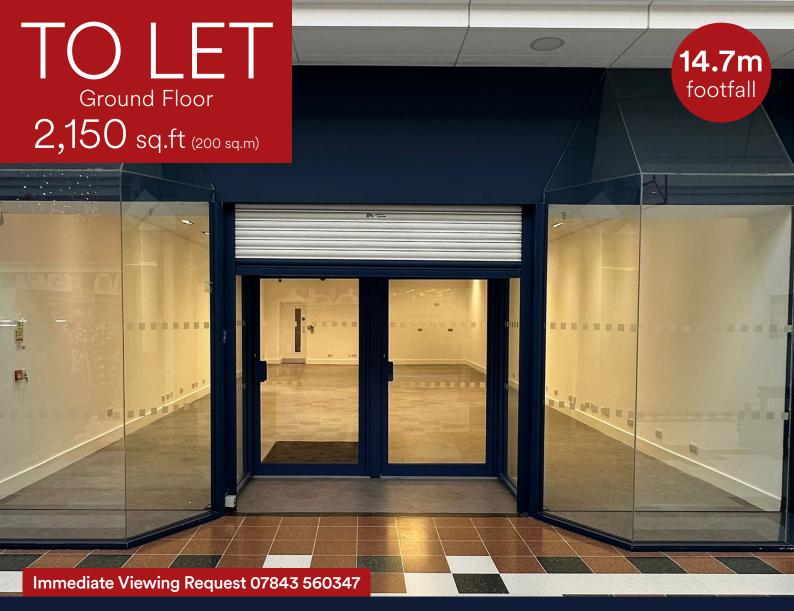

# Phase 2 Unit 118, The Centre, Livingston, EH54 6HR

- Ground floor retail premises
- Opposite Hays Travel and Bodycare
- Other nearby retailers include Card Factory, Deichmann, Quiz and H&M

| Areas (approx. NIA) | Sq.ft | Sq.m |
|---------------------|-------|------|
| Ground Floor        | 2,150 | 200  |
| TOTAL               | 2,150 | 200  |